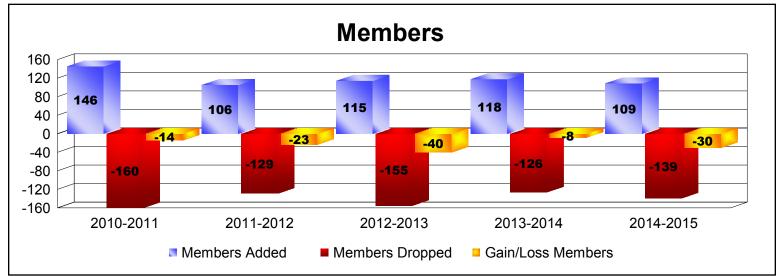

District 103NIE As of June 2015 Cumulative

| Year      | New<br>Clubs | Dropped<br>Clubs | Gain/<br>Loss<br>Clubs | New<br>Members | Charter<br>Members | Reinstate<br>Members | Transfer<br>Members | Total<br>Member<br>Added | Total<br>Members<br>Dropped | Gain/<br>Loss<br>Members |
|-----------|--------------|------------------|------------------------|----------------|--------------------|----------------------|---------------------|--------------------------|-----------------------------|--------------------------|
| 2010-2011 | 1            | 0                | 1                      | 113            | 22                 | 5                    | 6                   | 146                      | -160                        | -14                      |
| 2011-2012 | 0            | -1               | -1                     | 89             | 0                  | 4                    | 13                  | 106                      | -129                        | -23                      |
| 2012-2013 | 0            | -1               | -1                     | 89             | 0                  | 5                    | 21                  | 115                      | -155                        | -40                      |
| 2013-2014 | 0            | 0                | 0                      | 108            | 0                  | 2                    | 8                   | 118                      | -126                        | -8                       |
| 2014-2015 | 0            | 0                | 0                      | 90             | 0                  | 10                   | 9                   | 109                      | -139                        | -30                      |
| Average   | 0            | 0                | 0                      | 98             | 4                  | 5                    | 11                  | 119                      | -142                        | -23                      |