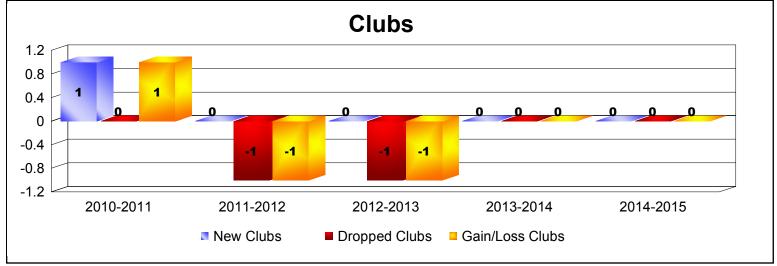

District 103NIE As of June 2015 Cumulative

| Year      | New<br>Clubs | Dropped<br>Clubs | Gain/<br>Loss<br>Clubs | New<br>Members | Charter<br>Members | Reinstate<br>Members | Transfer<br>Members | Total<br>Member<br>Added | Total<br>Members<br>Dropped | Gain/<br>Loss<br>Members |
|-----------|--------------|------------------|------------------------|----------------|--------------------|----------------------|---------------------|--------------------------|-----------------------------|--------------------------|
| 2010-2011 | 1            | 0                | 1                      | 113            | 22                 | 5                    | 6                   | 146                      | -160                        | -14                      |
| 2011-2012 | 0            | -1               | -1                     | 89             | 0                  | 4                    | 13                  | 106                      | -129                        | -23                      |
| 2012-2013 | 0            | -1               | -1                     | 89             | 0                  | 5                    | 21                  | 115                      | -155                        | -40                      |
| 2013-2014 | 0            | 0                | 0                      | 108            | 0                  | 2                    | 8                   | 118                      | -126                        | -8                       |
| 2014-2015 | 0            | 0                | 0                      | 90             | 0                  | 10                   | 9                   | 109                      | -139                        | -30                      |
| Average   | 0            | 0                | 0                      | 98             | 4                  | 5                    | 11                  | 119                      | -142                        | -23                      |